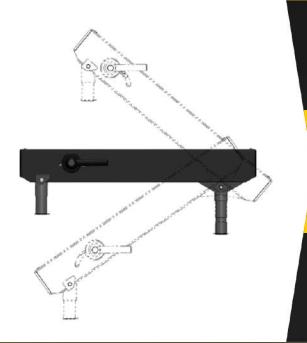

#### **Flex Arms Systems**

- Wide range of horizontal and vertical movement
- Adjustable, counterbalanced support of loads up to 45lbs
- Up to 4ft of reach and 28 inches of vertical travel

#### **Rigid Arm Systems**

- Up to 100lbs of load support
- Up to 4ft of horizontal reach
- Wide range of horizontal movement

#### Combine flex and rigid sections for maximum reach and maneuverability.

We also provide specialized solutions in **stainless steel.** Designed on a bespoke basis, ensuring they precisely meet the unique requirements of our customers for an ideal fit in any specific setting.