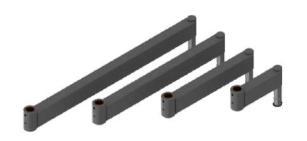

#### **Flex Arms Systems**

- Wide range of horizontal and vertical movement
- Adjustable, counterbalanced support of loads up to 45lbs
- Up to 4ft of reach and 28 inches of vertical travel

#### **Rigid Arm Systems**

- Up to 100lbs of load support
- Up to 4ft of horizontal reach
- Wide range of horizontal movement

#### **Both Flex and Rigid Arm Systems offer**

- things nice and tidy.
- everyday wear and tear.
- table mount options.)
- encompassed in our stock lines.
- needs evolve.

Optional cable covers that will conceal two ½" diameter cables to keep