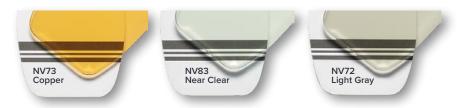

## Polycast SolarControl®

**Color Selection Guide** 

Polycast SolarControl® sheet is a custom cell cast acrylic solution that blocks out significant amounts of near-infrared radiation while maintaining high visible light transmission. It's available in a range of colors and light transmissions, including Night Vision Compatibility (NVG).

Transparent sheet color varies, depending on lighting, background and surrounding environment. The sample photos shown below are intended to represent the general tint of each color, but physical samples are recommended to confirm color in specific applications.

## **NVG**

Call 800-677-4338 or email marketing@spartech.com to order these products.

**FOLLOW US:**