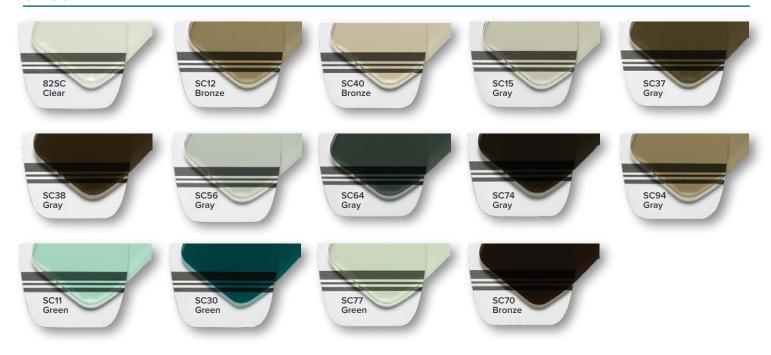

## Polycast SolarControl®

**Color Selection Guide** 

Polycast SolarControl® sheet is a custom cell cast acrylic solution that blocks out significant amounts of near-infrared radiation while maintaining high visible light transmission. It's available in a range of colors and light transmissions, including Night Vision Compatibility (NVG).

Transparent sheet color varies, depending on lighting, background and surrounding environment. The sample photos shown below are intended to represent the general tint of each color, but physical samples are recommended to confirm color in specific applications.