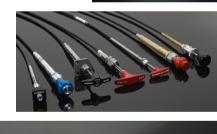

## **Aerospace & Defense Applications**

- · Ag. Spray Controls
- Ballistic Shield Control
- Bleed Air/Vacuum
- Bomb Hoist
- **Bonding Strap**
- **Canopy Release**
- Cargo Door Struts
- Cargo Release
- Cowl Flap
- Cowl Strut
- Crew Module
- Door Controls
- Ejection Seat Arm Restraint
- **Electronic Throttle Controls**
- **Electronic Shift Controls**
- **Emergency Landing Gear**
- Engine Shutoff
- Environmental (HVAC)
- Fire Suppression
- Flight Surface Controls

- Fluid Level Indicators (FLI)
- Fuel Shutoff
- Gust Lock
- Inertia Reel Release
- JATO Bottle Release
- Junction Box
- Landing Gear ٠
- **Mechanical Shift Controls**
- Mixture
- **Oxygen Controls**
- Parking Brake
- Pedal Location Lock Controls
- **Power Feeder Cable**
- Propeller/Pitch
- **RAT Release**
- Seat Adjustment